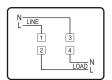

---|----------------------------------|
| Load Management Current           | 1 ~ 60A                          |
| Voltage                           | 230V                             |
| Frequency                         | 50Hz                             |
| Power Consumption                 | <10VA,2W                         |
| Continuous Work Time              | ≥10year                          |
| Meter dimensions                  | L*W*H=125*55*130                 |
| Operation temperature             | -10°C~45°C                       |
| Limited operation temperature     | -25°C~55°C                       |
| Transport and storage temperature | -25°C~70°C                       |
| Relatively humidity               | 30%~95%, without coagulate frost |



## **CONNECTION DIAGRAM**