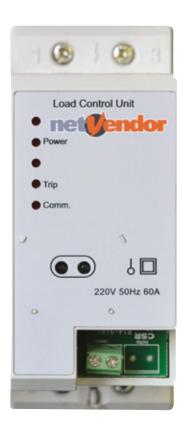

## Load Control Unit – nV501 Range

Load Control Unit

## **FEATURES & BENEFITS**

- Can control loads, as in geysers/boilers, pumps, under floor heating etc.
- Controlled by Single Phase meters over PLC via preset time schedules OR via command from Head End System
- Up to 8 time schedules
- DIN Rail mount
- Configurable load limiting between 1A and 60A
- Overload control
- Read and set parameter through optical communication or via PLC

## **TECHNICAL SPECIFICATIONS**

| ITEM                              | SPECIFICATIONS                   |
|-----------------------------------|----------------------------------|
| Load Management Current           | 1 ~ 60A                          |
| Voltage                           | 230V                             |
| Frequency                         | 50Hz                             |
| Power Consumption                 | <10VA,2W                         |
| Continuous Work Time              | ≥10year                          |
| Meter dimensions                  | L*W*H=125*55*130                 |
| Operation temperature             | -10°C~45°C                       |
| Limited operation temperature     | -25°C~55°C                       |
| Transport and storage temperature | -25°C~70°C                       |
| Relatively humidity               | 30%~95%, without coagulate frost |