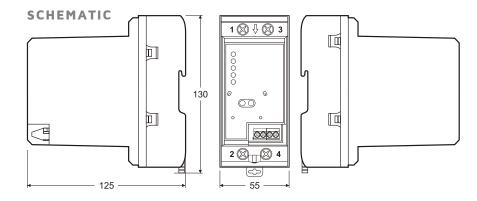

## **TECHNICAL SPECIFICATIONS**

| ITEM                              | SPECIFICATIONS                   |
|-----------------------------------|----------------------------------|
| Load Management Current           | 1 ~ 60A                          |
| Voltage                           | 230V                             |
| Frequency                         | 50Hz                             |
| Power Consumption                 | <10VA,2W                         |
| Continuous Work Time              | ≥10year                          |
| Meter dimensions                  | L*W*H=125*55*130                 |
| Operation temperature             | -10°C~45°C                       |
| Limited operation temperature     | -25°C~55°C                       |
| Transport and storage temperature | -25°C~70°C                       |
| Relatively humidity               | 30%~95%, without coagulate frost |