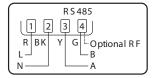

------------------------------|
| Frequency:                    | 50Hz / 60Hz                         |
| Downlink With Meter:          | RS485                               |
| Max connected Meters:         | 32 Units                            |
| Uplink:                       | G3-PLC™, PRIME, ZigBee, RF (433MHz) |
| Induction:                    | Run indication, status Indication   |
| Normal Operation Temperature: | -40°C to +70°C                      |
| Extreme Operating Temperature | -40°C to +85°C                      |
| Power consumption:            | 0.5W                                |
| Dimensions:                   | L*W*H=40mm x 50mm x 100mm           |
| Life Expectancy               | 15 year design                      |

## **SCHEMATIC**



## **CONNECTION DIAGRAM**