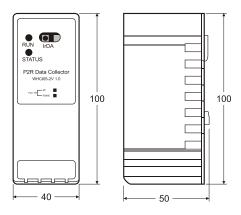

## **SCHEMATIC**

## **TECHNICAL SPECIFICATIONS**

| Power Supply:                 | AC: 85V - 265V                      |
|-------------------------------|-------------------------------------|
| Frequency:                    | 50Hz / 60Hz                         |
| Downlink With Meter:          | RS485                               |
| Max connected Meters:         | 32 Units                            |
| Uplink:                       | G3-PLC™, PRIME, ZigBee, RF (433MHz) |
| Induction:                    | Run indication, status Indication   |
| Normal Operation Temperature: | -40°C to +70°C                      |
| Extreme Operating Temperature | -40°C to +85°C                      |
| Power consumption:            | 0.5W                                |
| Dimensions:                   | L*W*H=40mm x 50mm x 100mm           |
| Life Expectancy               | 15 year design                      |